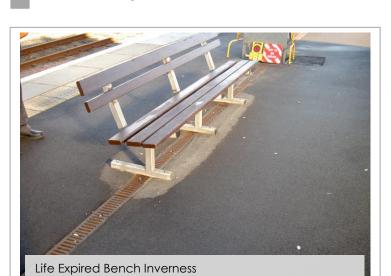

## **NEW PLATFORM SEATING**

As part of the National Station Improvement Programme, CPMS were awarded the contract by First Scotrail to replace life expired benches with new Zoeftig stainless steel units.

The project comprised the following elements:-

- Removal of the old benches.
- Installation of concrete strip foundations for the new benches.
- Installation of new seating
- This formed part of a rolling programme of seat replacement at various locations.
- Project completed on time and budget.