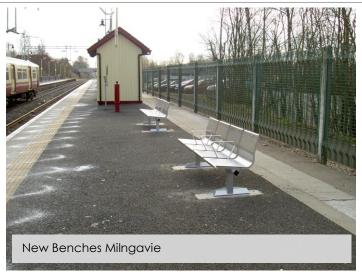

## **NEW PLATFORM SEATING**

As part of the National Station Improvement Programme, CPMS were awarded the contract by First Scotrail to replace life expired benches with new Zoeftig stainless steel units.

The project comprised the following elements:-

- Removal of the old benches.
- Installation of concrete strip foundations for the new benches.
- Installation of new seating
- This formed part of a rolling programme of seat replacement at various locations.
- Project completed on time and budget.