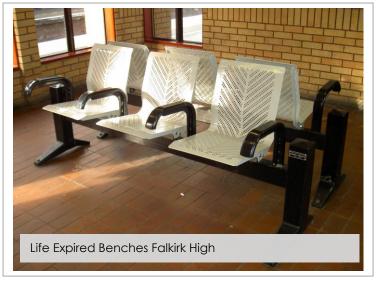

## **NEW PLATFORM SEATING**

As part of the National Station Improvement Programme, CPMS were awarded the contract by First Scotrail to replace life expired benches with new Zoeftig stainless steel units.

The project comprised the following elements:-

- Removal of the old benches.
- Installation of concrete strip foundations for the new benches.
- Installation of new seating
- This formed part of a rolling programme of seat replacement at various locations.
- Project completed on time and budget.